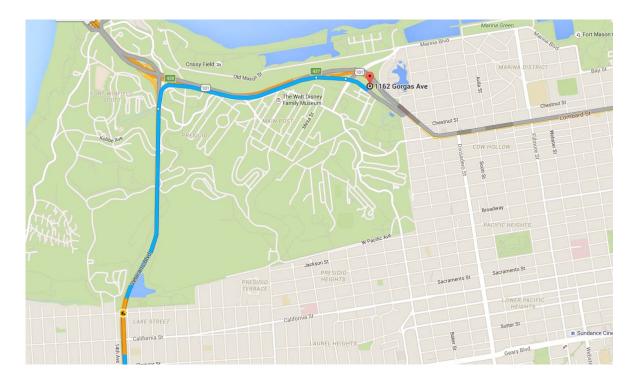

## Presidio Sport & Medicine: San Francisco Location

1162B Gorgas Avenue San Francisco, CA 94129

## Driving Directions from 19<sup>th</sup> Avenue/Park Presidio:

From **19th Avenue going north**, get in the **right-hand lane** and merge onto Presidio Parkway

Continue down the Presidio Parkway, through the tunnel, and get in the **right lane towards the Marina / Presidio** 

As the road splits into 3 lanes (2 to the left towards the Marina and 1 to the right towards the Presidio), **stay in the middle lane** 

At the stoplight at Girard Road, go straight onto Gorgas Avenue

**Continue on Gorgas Avenue** a short distance and our building is on the left, noted by a blue and white Presidio Sport & Medicine sign on our deck