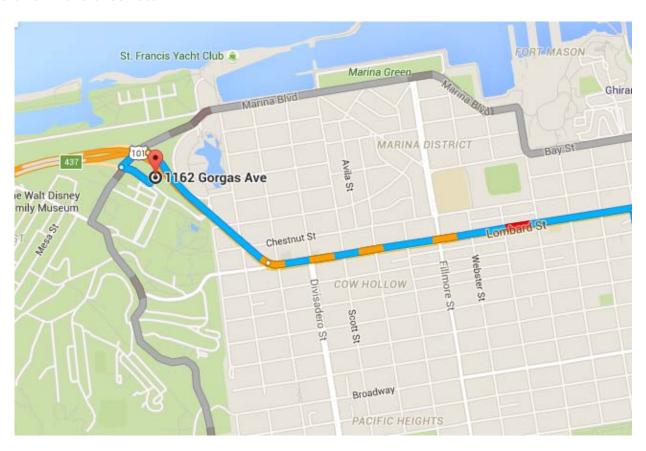

## **Driving Directions from Downtown:**

Please note, Lombard Street is currently under construction, so you may find alternative routes faster, using navigation or following our Driving Directions: Marina

From Van Ness Avenue, turn left onto Lombard Street

Continue on Lombard Street approximately 11/4 miles, getting into the **right lane** 

Near the Palace of Fine Arts, exit right towards Marina Blvd / Presidio / Crissy Field

Turn left on Girard Road and go under the underpass

At the light turn left on Gorgas Avenue

**Continue on Gorgas Avenue** a short distance and our building is on the left, noted by a blue and white Presidio Sport & Medicine sign on our deck