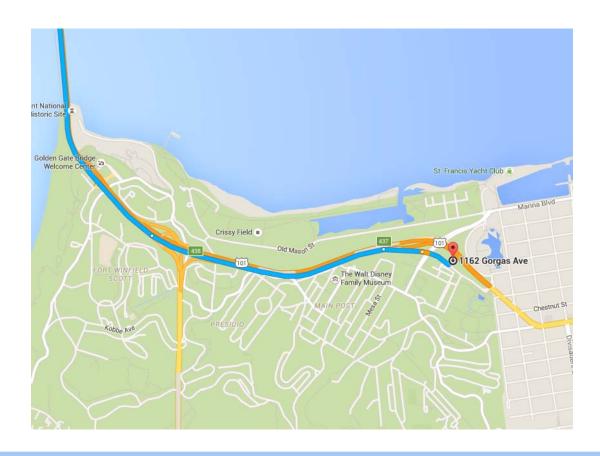

## **Driving Directions from Marin:**

From the Golden Gate Bridge, follow one of the left-hand lanes towards 101 S/Marina Boulevard

Continue down the Presidio Parkway through the tunnel, and get in the **right lane towards**Marina / Presidio

As the road splits into 3 lanes (2 to the left marked Marina and 1 to the right marked Presidio), stay in the **middle lane towards the Marina** 

At the stoplight at Girard Road, go straight onto Gorgas Avenue

**Continue on Gorgas Avenue** a short distance and our building is on the left, noted by a blue and white Presidio Sport & Medicine sign on our deck

**Parking** is conveniently located along Gorgas Avenue and in the parking lots across Gorgas from our building. Parking permits can be obtained from the posted pay stations along the road and in the area lots.