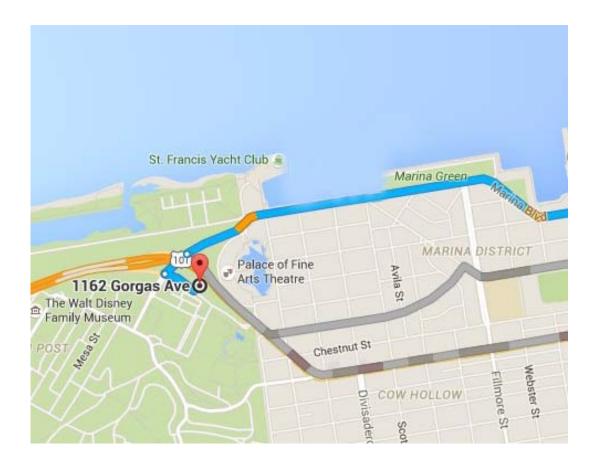

## Presidio Sport & Medicine: San Francisco Location

1162B Gorgas Avenue San Francisco, CA 94129

## **Driving Directions from the Marina:**

Head north on Marina Boulevard

Marina Blvd splits where you could turn right to merge onto Presidio Parkway

Turn left on Girard Road and go under through the underpass

At the traffic light, turn left on Gorgas Avenue

**Continue on Gorgas Avenue** a short distance and our building is on the left, noted by a blue and white Presidio Sport & Medicine sign on our deck

**Parking** is conveniently located along Gorgas Avenue and in the parking lots across Gorgas from our building. Parking permits can be obtained from the posted pay stations along the road and in the area lots.