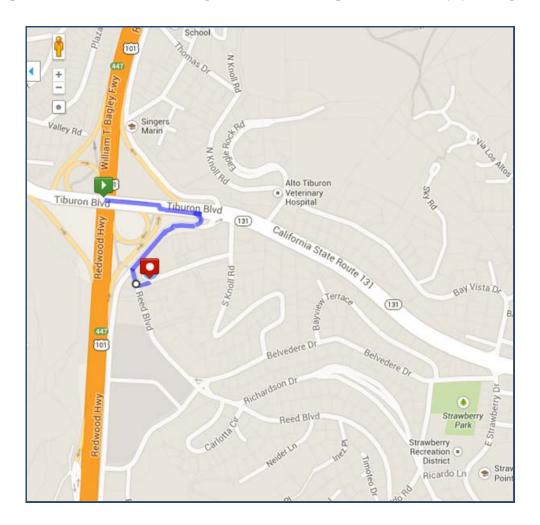

## **Driving Directions from US 101 (Northbound or Southbound):**

From US 101, take the CA-131/Tiburon Blvd towards E. Blithedale Avenue.

If coming **from the North**, turn **left** off the freeway. If coming **from the South**, turn **right** off the freeway onto CA-131/Tiburon Blvd.

Continue on **CA-131/Tiburon Blvd** approximately **.2 miles** from the freeway and take the first **right** on **Redwood Hwy Frontage Road**.

Continue down the hill a short distance and take the first **left** on **Reed Boulevard**. Take the next left and 23 Reed Blvd is just on the **left**.